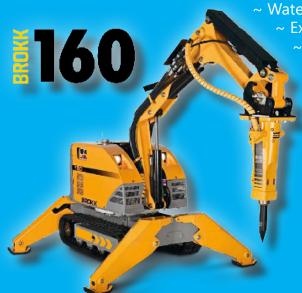

## Latest Equipment

~ Brokk 160 (w/Hammer & Sheer)

~ Water Blasting Equipment (up to 42,000 psi)

- ~ Excavator (5,000 lbs. 50,000 lbs.)
  - ~ Roll Off Truck and Containers
    - ~ Hot Water Pressure Washer
    - ~ Cold Jet Ice Blaster
    - ~ Generator w/trailer
  - ~ Ride-on Scraper
  - ~ Skid Steers

## **CUTTING EDGE DEMOLITION UNLEASHED**

Remote Controlled Demolition Robot So compact it fits through a doorway!